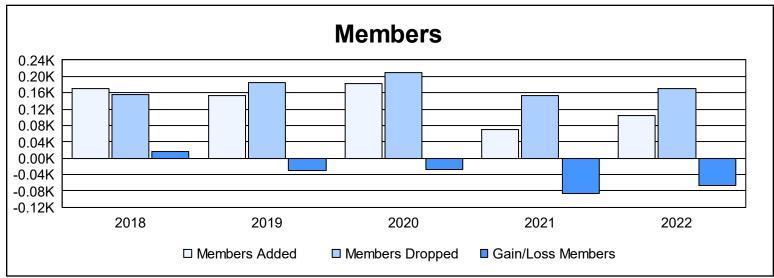

District 108IB3 As of June 2022 Cumulative

| Year      | New<br>Clubs | Dropped<br>Clubs | Gain/<br>Loss<br>Clubs | New<br>Members | Charter<br>Members | Reinstate<br>Members | Transfer<br>Members | Total<br>Member<br>Added | Total<br>Members<br>Dropped | Gain/<br>Loss<br>Members |
|-----------|--------------|------------------|------------------------|----------------|--------------------|----------------------|---------------------|--------------------------|-----------------------------|--------------------------|
| 2017-2018 | 1            | 0                | 1                      | 139            | 23                 | 6                    | 3                   | 171                      | 155                         | 16                       |
| 2018-2019 | 0            | 0                | 0                      | 150            | 0                  | 1                    | 3                   | 154                      | 184                         | -30                      |
| 2019-2020 | 3            | 1                | 2                      | 92             | 68                 | 8                    | 15                  | 183                      | 210                         | -27                      |
| 2020-2021 | 0            | 0                | 0                      | 53             | 4                  | 6                    | 6                   | 69                       | 154                         | -85                      |
| 2021-2022 | 1            | 0                | 1                      | 67             | 28                 | 3                    | 6                   | 104                      | 171                         | -67                      |
| Average   | 1            | 0                | 1                      | 100            | 25                 | 5                    | 7                   | 136                      | 175                         | -39                      |