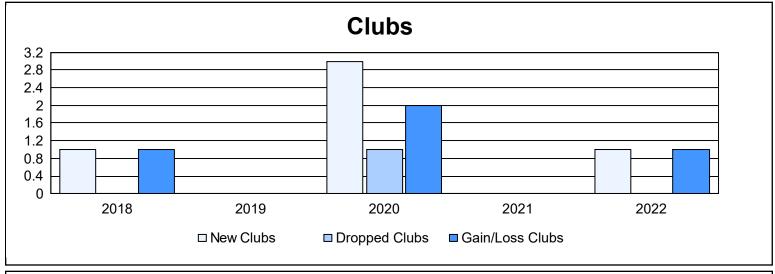

District 108IB3 As of June 2022 Cumulative

| Year      | New<br>Clubs | Dropped<br>Clubs | Gain/<br>Loss<br>Clubs | New<br>Members | Charter<br>Members | Reinstate<br>Members | Transfer<br>Members | Total<br>Member<br>Added | Total<br>Members<br>Dropped | Gain/<br>Loss<br>Members |
|-----------|--------------|------------------|------------------------|----------------|--------------------|----------------------|---------------------|--------------------------|-----------------------------|--------------------------|
| 2017-2018 | 1            | 0                | 1                      | 139            | 23                 | 6                    | 3                   | 171                      | 155                         | 16                       |
| 2018-2019 | 0            | 0                | 0                      | 150            | 0                  | 1                    | 3                   | 154                      | 184                         | -30                      |
| 2019-2020 | 3            | 1                | 2                      | 92             | 68                 | 8                    | 15                  | 183                      | 210                         | -27                      |
| 2020-2021 | 0            | 0                | 0                      | 53             | 4                  | 6                    | 6                   | 69                       | 154                         | -85                      |
| 2021-2022 | 1            | 0                | 1                      | 67             | 28                 | 3                    | 6                   | 104                      | 171                         | -67                      |
| Average   | 1            | 0                | 1                      | 100            | 25                 | 5                    | 7                   | 136                      | 175                         | -39                      |